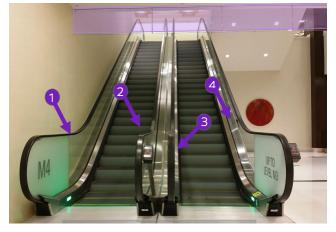

Escalator from M3 to M4 Covers full glass side - top to bottom M3-M4 Escalator(Interior 3 Panels single-sided & 4th panel double-sided) OPTION A -\$14,500 M3-M4 Escalator(Interior single-sided 4 panels) OPTION B - \$12,500

Escalator Overhead Double-Sided Glass Cling - \$2,150

M4-Side Registration Wall - \$3,150 Scissor lift Rental - \$1,800 Glass Cling underneath the wall - \$2,500