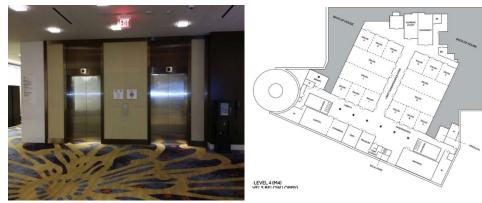

M4 – ELEVATOR A & B BANKS – 4 ELEVATORS ON THE FLOOR HEADERS - \$750 DOORS - \$1,550 HEADER AND DOOR - \$2,150

M4 –LIBERTY & INDEPENDENCE BALLROOM (8) SALON DOOR COLUMNS & HEADERS (FRONT SIDE OF THE FLOOR) - \$3,750 Each DOOR COLUMNS ONLY \$1,250 Each