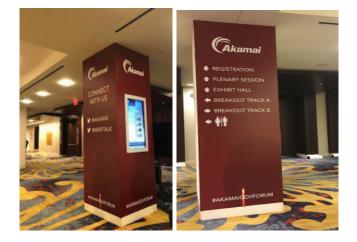

Monitor Package with Laptop Sponsorship \$2,750/day

Wall Projection Sponsorship \$3,500/day

3D Fan Sponsorship Contact events@owasp.com for pricing https://drive.google.com/file/d/10IYncRBDBJJ7sfNEND\_-b625n2PV8xUo/view